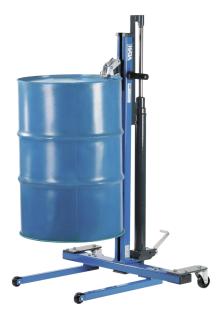

## Model: Drum lifter trolley, hydraulic frame blue painted

**Order number: 1.31.045** 

Correct use: Storage equipment and accessories

for pick up and transport of 200 l-drums, user friendly pump with food lever, safe and exact kneeling possible, the legs are adapted to euro pallets. Painted blue RAL 5010. Dimensions approx.: Frame width outside: 960 mm Frame width inside: 870 mm Height min./max.: 1410/1915 mm Length complete: 850 mm Length of legs: 570 mm Height of legs: 65 mm 2 stand rollers with dia = 65 mm 2 slewable with dia = 80 mm Lift height: 700 mm Load bearing capacity: 300 kg Weight: 67 kg

Category: Container/drum transport and handling Outer height [mm]: 1.410, Outer width [mm]: 850, Outer depth [mm]: 960, Gross weight [kg]: 90,00, Net weight [kg]: 67,00,