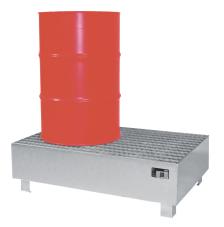

## Model: Collection tray of sheet steel galvanised for 2 x 200 l-drums Order number: 1.39.202

Correct use: Storage equipment and accessories

dimensions:approx. 1200 x 800 x 360 mm (L x W x H) collection volume: 215 l material strength 3 mm, with galvanised removable gratings with supporting feet, 100 mm underclearance suitable for flammable liquids F+, F and water polluting liquids WGK 1 - 3 Testings: with declaration of conformity (ÜHP) according to StawaR Tested by TÜV

Category: Collecting trays Outer height [mm]: 360, Outer width [mm]: 1.200, Outer depth [mm]: 800, Gross weight [kg]: 72,00, Net weight [kg]: 72,00,