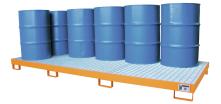

## Model: Collection tray of sheet steel painted for 10 x 200 l-drums Order number: 1.40.501

Correct use: Storage equipment and accessories

dimensions: approx. 3280 x 1300 x 200 (L x W x H) in mm, colleciton volume: 280 l colour RAL 5012 blue, material strength 3 mm,with galvanised,removable grating (3 pieces), fork stirrups 100 mm underclearance, suitable for flammable liquids F+, F and water polluting liquids WGK 1-3 Testings: with declaration of conformity (ÜHP) according to StawaR Tested by TÜV

| Category:          | Collecting trays |
|--------------------|------------------|
| Outer width [mm]:  | 3.280            |
| Outer depth [mm]:  | 1.300            |
| Outer height [mm]: | 200              |
| Net weight [kg]:   | 242,00           |