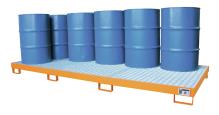

## Model: Collection tray of sheet steel painted for 10 x 200 l-drums

**Order number: 1.40.501** 

Correct use: Storage equipment and accessories

dimensions: approx. 3280 x 1300 x 200 (L x W x H) in mm, collection volume: 280 l colour RAL 5012 blue, material strength 3 mm,with galvanised,removable grating (3 pieces), fork stirrups 100 mm underclearance, suitable for flammable liquids F+, F and water polluting liquids WGK 1-3 Testings: with declaration of conformity (ÜHP) according to StawaR Tested by TÜV

Category: Collecting trays Outer height [mm]: 200, Outer width [mm]: 3.280, Outer depth [mm]: 1.300, Gross weight [kg]: 242,00, Net weight [kg]: 242,00,