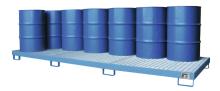

## Model: Collection tray of sheet steel painted for 20 x 200 l-drums

**Order number: 1.40.502** 

Correct use: Storage equipment and accessories

dimensions: approx.  $3880 \times 1300 \times 200$ , (L x W x H) in mm, collection volume: 335 I colour RAL 5012 blue, material strength 3 mm, with galvanised, removable grating (3 pieces), fork stirrups 100 mm underclearance, suitable for flammable liquids F+ F and water polluting liquids WGK 1-3 Testings: with declaration of conformity (ÜHP) according to StawaR Tested by TÜV

Category: Collecting trays Outer height [mm]: 200, Outer width [mm]: 3.880, Outer depth [mm]: 1.300, Gross weight [kg]: 277,00, Net weight [kg]: 277,00,