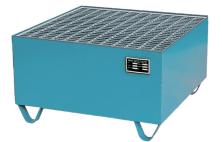

## Model: Collection tray of sheet steel painted for 1 x 200 l-drum Order number: 1.41.201

Correct use: Storage equipment and accessories

Dimensions: approx. 800 x 800 x 465 (WxDxH in mm) Collection volume: 210 I Colour RAL 5012 blue, material strength 3 mm, with galvanised removable grating, skids with 100 mm underclearance, Load: 250 kg Suitable for flammable liquids F+, F und for water polluting liquids WGK 1-3 Testings: Declaration of conformity (ÜHP) according to StawaR, TÜV-tested