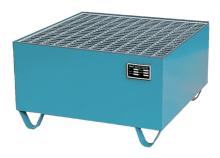

## Model: Collection tray of sheet steel painted for 1 x 200 l-drum

**Order number: 1.41.201** 

Correct use: Storage equipment and accessories

Dimensions: approx. 800 x 800 x 465 (WxDxH in mm) Collection volume: 210 l Colour RAL 5012 blue, material strength 3 mm, with galvanised removable grating, skids with 100 mm underclearance, Load: 250 kg Suitable for flammable liquids F+, F und for water polluting liquids WGK 1-3 Testings: Declaration of conformity (ÜHP) according to StawaR, TÜV-tested

Category: Collecting trays Outer height [mm]: 465, Outer width [mm]: 800, Outer depth [mm]: 800, Gross weight [kg]: 59,00, Net weight [kg]: 59,00,