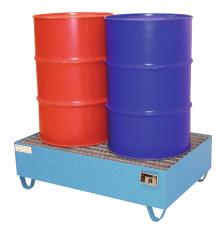

## Model: Collection tray of sheet steel painted for 2 x 200 l-drum

**Order number: 1.41.202** 

Correct use: Storage equipment and accessories

Approx. dim.: 1200 x 800 x 360 (WxDxH in mm) Collection volume: 200 l Colour RAL 5012 blue, material strength 3 mm, with galvanised removable grating, skids with 100 mm underclearance, Load: 500 kg Suitable for flammable liquids F+, F und for water polluting liquids WGK 1-3 Testings: Declaration of conformity (ÜHP) according to StawaR, TÜV-tested

| Category:          | Collecting trays |
|--------------------|------------------|
| Outer width [mm]:  | 1.200            |
| Outer depth [mm]:  | 800              |
| Outer height [mm]: | 360              |
| Net weight [kg]:   | 70,00            |