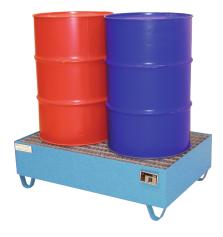

## Model: Collection tray of sheet steel painted for 2 x 200 l-drum

**Order number: 1.41.202** 

Correct use: Storage equipment and accessories

Approx. dim.: 1200 x 800 x 360 (WxDxH in mm) Collection volume: 200 l Colour RAL 5012 blue, material strength 3 mm, with galvanised removable grating, skids with 100 mm underclearance, Load: 500 kg Suitable for flammable liquids F+, F und for water polluting liquids WGK 1-3 Testings: Declaration of conformity (ÜHP) according to StawaR, TÜV-tested

Category: Collecting trays Outer height [mm]: 360, Outer width [mm]: 1.200, Outer depth [mm]: 800, Gross weight [kg]: 70,00, Net weight [kg]: 70,00,