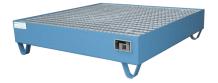

## Model: Collection tray of sheet steel painted for 4 x 200 l-drum Order number: 1.41.203

Correct use: Storage equipment and accessories

 square - dim.: 1200 x 1200 x 285 (W x D x H mm) Collection volume: 210 I Sheet steel painted to RAL 5012 lightblue, material strength 3 mm with galvanised removable grating. Ground clearance approx. 100 mm. load 1000 kg suitable for flammable liquids F+ F and water polluting liquids WGK 1-3 Testings: with declaration of conformity (ÜHP) according to StawaR Tested by TÜV

| Category:          | Collecting trays |
|--------------------|------------------|
| Outer width [mm]:  | 1.200            |
| Outer depth [mm]:  | 1.200            |
| Outer height [mm]: | 285              |
| Net weight [kg]:   | 87,00            |