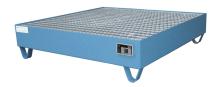

## Model: Collection tray of sheet steel painted for 4 x 200 l-drum

**Order number: 1.41.203** 

Correct use: Storage equipment and accessories

• square - dim.: 1200 x 1200 x 285 (W x D x H mm) Collection volume: 210 l Sheet steel painted to RAL 5012 lightblue, material strength 3 mm with galvanised removable grating. Ground clearance approx. 100 mm. load 1000 kg suitable for flammable liquids F+ F and water polluting liquids WGK 1-3 Testings: with declaration of conformity (ÜHP) according to StawaR Tested by TÜV

Category: Collecting trays Outer height [mm]: 285, Outer width [mm]: 1.200, Outer depth [mm]: 1.200, Gross weight [kg]: 87,00, Net weight [kg]: 87,00,