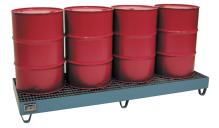

## Model: Collection tray of sheet steel painted for 4 x 200 l-drum Order number: 1.41.204

Correct use: Storage equipment and accessories

Dimensions: appr. 2400 x 800 x 250 (WxDxH in mm) Collection volume: 210 l Colour RAL 5012 blue, material strength 3 mm, with galvanised removable grating, skids with 100 mm underclearance, Load: 1000 kg Suitable for flammable liquids F+, F und for water polluting liquids WGK 1-3 Testings: Declaration of conformity (ÜHP) according to StawaR, TÜV-tested