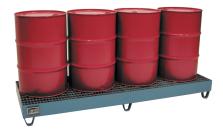

## Model: Collection tray of sheet steel painted for 4 x 200 l-drum

**Order number: 1.41.204** 

Correct use: Storage equipment and accessories

Dimensions: appr. 2400 x 800 x 250 (WxDxH in mm) Collection volume: 210 l Colour RAL 5012 blue, material strength 3 mm, with galvanised removable grating, skids with 100 mm underclearance, Load: 1000 kg Suitable for flammable liquids F+, F und for water polluting liquids WGK 1-3 Testings: Declaration of conformity (ÜHP) according to StawaR, TÜV-tested

Category: Collecting trays Outer height [mm]: 250, Outer width [mm]: 2.400, Outer depth [mm]: 800, Gross weight [kg]: 113,00, Net weight [kg]: 113,00,