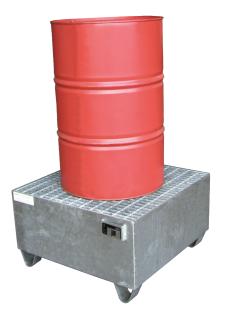

## Model: Collection tray of sheet steel galvanised for 1 x 200 l-drum Order number: 1.41.301

Correct use: Storage equipment and accessories

Approx. dim.: 800 x 800 x 465 (WxDxH in mm) Collection volume: 210 I Material strength 3 mm, with galvanised removable grating, skids with 100 mm underclearance, Load: 250 kg Suitable for flammable liquids F+, F und for water polluting liquids WGK 1-3 Testings: Declaration of conformity (ÜHP) according to StawaR, TÜV-tested

Category: Collecting trays Outer height [mm]: 465, Outer width [mm]: 800, Outer depth [mm]: 800, Gross weight [kg]: 63,00, Net weight [kg]: 63,00,