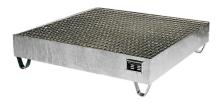

## Model: Collection tray of sheet steel galvanised for 4 x 200 l-drum

**Order number: 1.41.303** 

Correct use: Storage equipment and accessories

• square - dim.: 1200 x 1200 x 285 (W x D x H mm) Collection volume: 210 I material strength 3 mm with galvanised removable grating. Ground clearance approx. 100 mm. load 1000 kg suitable for flammable liquids F+ F and water polluting liquids WGK 1-3 Testings: with declaration of conformity (ÜHP) according to StawaR Tested by TÜV

| Category:          | Collecting trays |
|--------------------|------------------|
| Outer width [mm]:  | 1.200            |
| Outer depth [mm]:  | 1.200            |
| Outer height [mm]: | 285              |
| Net weight [kg]:   | 93,00            |