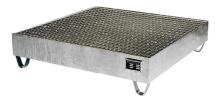

## Model: Collection tray of sheet steel galvanised for 4 x 200 l-drum

**Order number: 1.41.303** 

Correct use: Storage equipment and accessories

• square - dim.: 1200 x 1200 x 285 (W x D x H mm) Collection volume: 210 I material strength 3 mm with galvanised removable grating. Ground clearance approx. 100 mm. load 1000 kg suitable for flammable liquids F+ F and water polluting liquids WGK 1-3 Testings: with declaration of conformity (ÜHP) according to StawaR Tested by TÜV

Category: Collecting trays Outer height [mm]: 285, Outer width [mm]: 1.200, Outer depth [mm]: 1.200, Gross weight [kg]: 93,00, Net weight [kg]: 93,00,