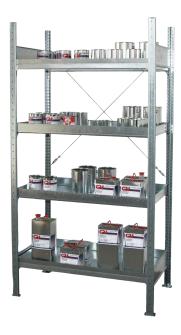

## **Model: Hazardous substance shelving basic unit Order number: 1.46.530**

Correct use: Storage equipment and accessories

with 4 x Basin shelf Dim.:  $1000 \times 600 \times 2000$  mm (W x D x H) Collection volume:  $4 \times 30$  litre Suitable for flammable liquids F+, F and water polluting liquids WGK 1-3 Galvanised shelving uprights and basin shelves, height adjustable with 25 mm . Load bearing capacity per shelf 150 kg for uniformly distributed load Shelf stick system to self installation testing Collection trays with declaration of conformity (ÜHP) according to StawaR (Steel collection tray regulations), DLG-fokustest, TÜV-tested

| Category:          | Shelf systems for hazardous substances |
|--------------------|----------------------------------------|
| Outer width [mm]:  | 1.000                                  |
| Outer depth [mm]:  | 600                                    |
| Outer height [mm]: | 2.000                                  |
| Net weight [kg]:   | 121,00                                 |