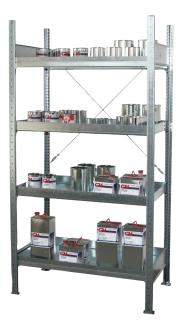

## **Model: Hazardous substance shelving basic unit** Order number: 1.46.530

Correct use: Storage equipment and accessories

with 4 x Basin shelf Dim.: 1000 x 600 x 2000 mm (W x D x H) Collection volume: 4 x 30 litre Suitable for flammable liquids F+, F and water polluting liquids WGK 1-3 Galvanised shelving uprights and basin shelves, height adjustable with 25 mm. Load bearing capacity per shelf 150 kg for uniformly distributed load Shelf stick system to self installation testing Collection trays with declaration of conformity (ÜHP) according to StawaR (Steel collection tray regulations), DLG-fokustest, TÜV-tested

Category: Shelf systems for hazardous substances Outer height [mm]: 2.000, Outer width [mm]: 1.000, Outer depth [mm]: 600, Gross weight [kg]: 121,00, Net weight [kg]: 121,00,