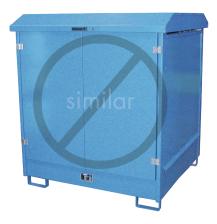

## Model: Hazardous substance depot, painted, with two wing doors

**Order number: 1.48.214** 

Correct use: Storage equipment and accessories

painted with 2 wings doors for 4 drum 200 litre Dims.:  $1437 \times 1500 \times 1557$  mm (L x W x H) Collection vol.: 220 l painted external surface blue RAL 5012 with natural air exchange collection tray with galvanised graiting Roof with pneumatic springs, lockable fork stirrups with 100 mm underclearance for flammable liquids F+, F and water polluting liquids in water pollution class WGK 1-3. Testing: With general national technical approval Z-38.5-101 (DIBt Berlin), TÜV-tested

Category: Hazardous substances depot Outer height [mm]: 1.557, Outer width [mm]: 1.437, Outer depth [mm]: 1.500, Gross weight [kg]: 302,00, Net weight [kg]: 302,00,