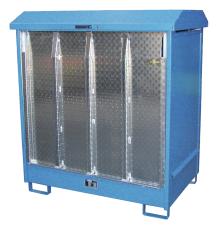

## Model: Hazardous substance depot, painted, with access ramp Order number: 1.48.412

Correct use: Storage equipment and accessories

painted with 2 wings doors for 2 drum 200 litre Dims.: 1437 x 1015 x 1514 mm (L x W x H) Collection vol.: 210 I painted external surface blue RAL 5012 with natural air exchange collection tray with galvanised graiting Roof with pneumatic springs, lockable with fold down front door made from aluminium as ramp, for flammable liquids F+, F and water polluting liquids in water pollution class WGK 1-3. Testing: With general national technical approval Z-38.5-101 (DIBt Berlin), TÜVtested

Category: Hazardous substances depot Outer height [mm]: 1.514, Outer width [mm]: 1.437, Outer depth [mm]: 1.015, Gross weight [kg]: 224,00, Net weight [kg]: 224,00,