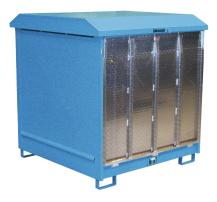

## Model: Hazardous substance depot, painted, with access ramp

**Order number: 1.48.414** 

Correct use: Storage equipment and accessories

painted with 2 wings doors for 4 x 200 l-drums Dims.:  $1437 \times 1500 \times 1457 \text{ mm}$  (L x W x H) Collection vol.: 220 l painted external surface blue RAL 5012 with natural air exchange collection tray with galvanised graiting Roof with pneumatic springs, lockable with fold down front door made from aluminium as ramp, for flammable liquids F+, F and water polluting liquids in water pollution class WGK 1-3. Testing: With general national technical approval Z-38.5-101 (DIBt Berlin), TÜV-tested

Category: Hazardous substances depot Outer height [mm]: 1.457, Outer width [mm]: 1.437, Outer depth [mm]: 1.500, Gross weight [kg]: 290,00, Net weight [kg]: 290,00,