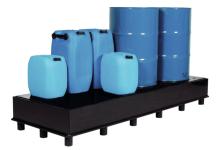

## Model: Collection tray, PE, for 4 x 200 l-drum, upright Order number: 1.61.004

Correct use: Storage equipment and accessories

Dim.: appr. 2470 x 870 x 270 (W x D x H in mm), collection volume: 225 I load bearing capacity: 1800 kg low tare weight: 89 kg plastic structure made from extruded laminate (PE-HD), with stable PE perforated plate as standing level accessiuble due to 100 mm base design. suitable for water polluting, non-flammable liquids WGK 1-3, Tested: General national technical approval of DIBT-Berlin, MPA-tested, TÜV-tested

Category: Collecting trays Outer height [mm]: 270, Outer width [mm]: 2.470, Outer depth [mm]: 870, Gross weight [kg]: 90,00, Net weight [kg]: 89,00,