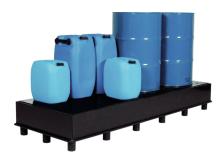

## Model: Collection tray, PE, for 4 x 200 l-drum, upright

**Order number: 1.61.014** 

Correct use: Storage equipment and accessories

• square - Dim.: appr. 1270 x 1270 x 310 (W x D x H in mm), collection volume: 225 l load bearing capacity: 1800 kg low tare weight: 71 kg plastic structure made from extruded laminate (PE-HD), with stable PE perforated plate as standing level accessible due to 100 mm base design. suitable for water polluting, non-flammable liquids WGK 1-3, Tested: General national technical approval of DIBT-Berlin, MPA-tested, TÜV-tested

| Category:          | Collecting trays |
|--------------------|------------------|
| Outer width [mm]:  | 1.270            |
| Outer depth [mm]:  | 1.270            |
| Outer height [mm]: | 310              |
| Net weight [kg]:   | 71,00            |