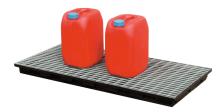

## Model: Collection tray, PE, with grating, collection vol: 40 l

Order number: 1.73.040

Correct use: Storage equipment and accessories

for small containers dim.: approx.  $1300 \times 620 \times 80$  (L x W x H in mm), load bearing capacity: 50 kg, low tare weight: 13 kg, with galvanised steel grating suitable for water polluting liquids WGK 1 - 3. testing: with general national technical approval Z-40.22-388 of the DIBt-Berlin

Category: Collecting trays Outer height [mm]: 80, Outer width [mm]: 1.300, Outer depth [mm]: 620, Gross weight [kg]: 13,00, Net weight [kg]: 13,00,