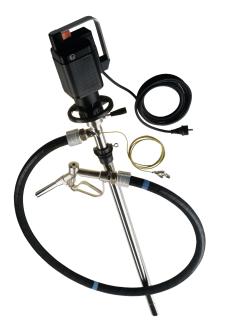

## Model: Drum and container pump for flammable liquids Order number: 1.97.870

Correct use: Storage equipment and accessories

for highly flammable hydrocarbons drum pump set consisting of: stainless steel drum pump residue draining pump made from stainless steel, 2 m solvent hose DN 25 conductive hose connections, equipotential bonding cable brass extracton nozzle and PP drum adapter degree of protection IP 54 230 V motor with 5 m cable, earthing pin plug explosion-proof in accordance with the Atex 100a guidelines electrical drive immersion depth: 1000 mm immersion tube Dia: 41 mm