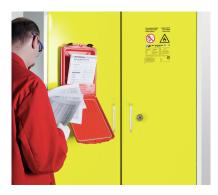

## Model: Document storage box for MSDS documents

Order number: 2.233.04

Correct use: Passive storage

For a safe storage of important documents as instruction manuals, emergency plans, stock lists, safety data sheets at the place of installation. Box made of polyethylene, red. Weatherproof, rustless housing. Applicable indoors and outdoors. Fixing by enclosed, strong, double sided adhesive tape. Box with flip-top forward opening, lockable by click closure. Integrated hole device permits application of a padlock. High media resistance. Dimensions: Interior approx. 219 x 25 x 311 mm (W x D x H) Exterior approx. 279 x 54 x 368 mm (W x D x H)