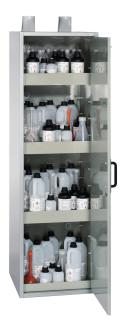

## **Model: ACID LINE PURE**Order number: 20-200667-006

Correct use: Clean rooms - non-flammable media

Classical door technology (door handle), door hung right. For the storage of non-flammable liquids. Construction and colour:

- Outer carcass sheet steel, silver
- Door sheet steel, silver
- Inner carcass of PP Fittings and features:
- Cylinder lock for safe access
- 3 storage shelves of PP
- 1 bottom tray of PP
- Exhaust air connection socket on the cabinet roof Further technical information: www.dueperthal.com

Category: Non-flammable substances Model size: M, Model type: STANDARD (storage shelves), Outer height [mm]: 1.955, Outer width [mm]: 595, Outer depth [mm]: 601, Gross weight [kg]: 150,00, Net weight [kg]: 150,00, Number of storage levels: 4, Number of storage areas per storage level: 1, Door operation: classical technology, Door technology: wing door technology,