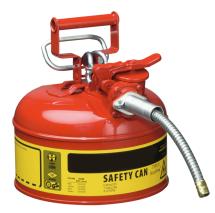

## Model: Steel dispensing can with hose capacity 4 I Order number: 3.104.67

Correct use: Safety containers and cleaning containers

Sheet steel interior tin plated, exterior red powder coated, Self-closing opening, stainless steel flame arrester in can opening automatic pressure/vacuum compensation Dim.: 241 x 267 ( dia x H in mm ) galvanised metal hose, length: approx. 229 mm Diameter of hose: approx. 16 mm Marking prepared according to GefStoffV and BGV A8. Testings: FM, UL, TÜV-GS