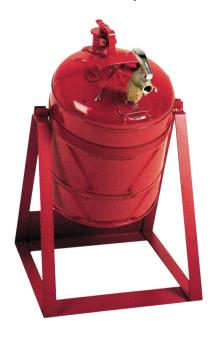

## Model: Sheet steel tilting station capacity 19 l

**Order number: 3.108.88** 

Correct use: Safety containers and cleaning containers

Consisting of: Tilt can 19 litres and framework rack can made from sheet steel, interior tin plated Exterior red powder coated Dosing tap from brass Self-closing openings Flame arrester in in filling opening Automatic pressure / vacuum compansation Tipping frame :  $365 \times 370 \times 600 \text{ (L x W x H)}$  mm Marking prepared according to GefStoffV and BGV A8 Testing: FM-approved

Category: for liquid hazardous substances Outer height [mm]: 600, Outer width [mm]: 365, Outer depth [mm]: 370, Gross weight [kg]: 6,50, Net weight [kg]: 6,40,