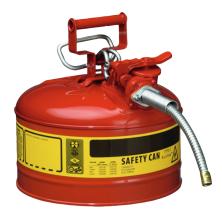

## Model: Steel dispensing can with hose dia=16

mm, model, cap.9,5 l

**Order number: 3.109.57** 

Correct use: Safety containers and cleaning containers

Sheet steel interior tin plated, exterior red powder coated, Self-closing opening, stainless steel flame arrester in can opening automatic pressure/vacuum compensation Dim.:  $298 \times 305$  ( dia x H in mm ) galvanised metal hose, length: approx. 229 mm Diameter of hose: approx. 16 mm Marking prepared according to GefStoffV and BGV A8. Testings: FM, UL, TÜV-GS

| Category:          | for liquid hazardous substances |
|--------------------|---------------------------------|
| Outer height [mm]: | 305                             |
| Net weight [kg]:   | 4,00                            |