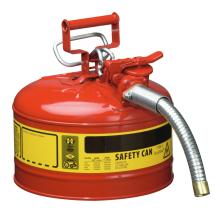

## Model: Steel dispensing can with hose dia=25 mm, cap.9,5 l

**Order number: 3.109.58** 

Correct use: Safety containers and cleaning containers

Sheet steel interior tin plated, exterior red powder coated, Self-closing opening, stainless steel flame arrester in can opening automatic pressure/vacuum compensation Dim.:  $298 \times 305$  ( dia x H in mm ) galvanised metal hose, length: approx. 229 mm Diameter of hose: approx. 25 mm Marking prepared according to GefStoffV and BGV A8. Testings: FM, UL, TÜV-GS

| Category:          | for liquid hazardous substances |
|--------------------|---------------------------------|
| Outer height [mm]: | 305                             |
| Net weight [kg]:   | 4,00                            |