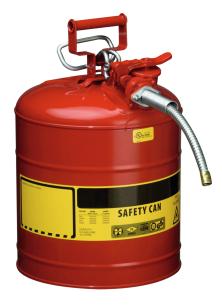

## Model: Steel dispensing can with hose dia=16 mm, cap.19 l

**Order number: 3.119.67** 

Correct use: Safety containers and cleaning containers

Sheet steel interior tin plated, exterior red powder coated, Self-closing opening, stainless steel flame arrester in can opening automatic pressure/vacuum compensation Dim.: 298 x 445 ( dia x H in mm ) galvanised metal hose, length: approx. 229 mm Diameter of hose: approx. 16 mm Marking prepared according to GefStoffV and BGV A8. Testings: FM, UL, TÜV-GS

Category: for liquid hazardous substances Outer height [mm]: 445, Gross weight [kg]: 6,00, Net weight [kg]: 5,00,