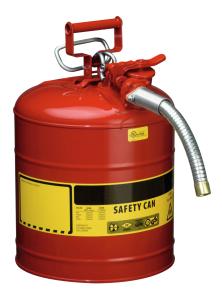

## Model: Steel dispensing can with hose dia=25

mm, cap.19 I

**Order number: 3.119.68** 

Correct use: Safety containers and cleaning containers

Sheet steel interior tin plated, exterior red powder coated, Self-closing opening, stainless steel flame arrester in can opening automatic pressure/vacuum compensation Dim.: 298 x 445 ( dia x H in mm ) galvanised metal hose, length: approx. 229 mm Diameter of hose: approx. 25 mm Marking prepared according to GefStoffV and BGV A8. Testings: FM, UL, TÜV-GS

| Category:          | for liquid hazardous substances |
|--------------------|---------------------------------|
| Outer height [mm]: | 445                             |
| Net weight [kg]:   | 5,00                            |