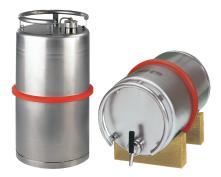

## **Model: Stainless steel transport can capacity 25 l** Order number: 3.89.025

Correct use: Safety containers and cleaning containers

stainless steel 1.4301, unpolished Dimensions: 300 x 530 (Dia x H) mm Plastic protection ring, stockable tight closure, manual ventilation captive cap on flexible shaft flame arrester in can neck Container constructed according to ADR, RID, IMDG Cording and ICAO-TI Marking prepared meeting GefStoffV an BGV A8 and ADR/RID Testing: BAM-admittance

Category: for liquid hazardous substances Outer height [mm]: 530, Gross weight [kg]: 8,00, Net weight [kg]: 6,20,