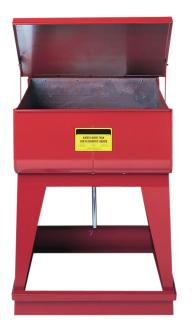

## Model: Pedal operated dipping tank, sheet steel, 48 I Order number: 4.271.10

Correct use: Safety containers and cleaning containers

capacity: approx. 48 litres outside dimensions: 610 x 496 x 845 (WxDxH) mm basin (inside): 603 x 406 x 222 (WxDxH) mm Basin, lid and frame made from galvanised sheet steel, red coated. "3/4""drain plug in basin bottom for" selective emptying. Slow, independent closing of the lid via pneumatic cylinder. Testing: FM-approved