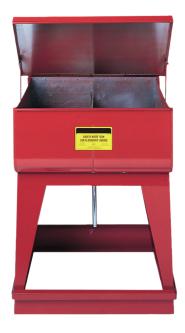

## Model: Dipping tank, sheet steel 2 x 15 l

chambers

**Order number: 4.271.40** 

Correct use: Safety containers and cleaning containers

capacity: approx.  $2 \times 15$  litres outside dimensions:  $610 \times 496 \times 845$  mm (W x D x H) basin (inside):  $2 \times 298 \times 406 \times 140$  mm(W x D x H) Basin, lid and frame made from galvanised sheet steel, red coated. For cleaning of extremely contaminated components. 1. chamber: pre-cleaning, 2. chamber: final cleaning "3/4""- drain plug in basin bottom for selective emptying. Testing: FM-approved