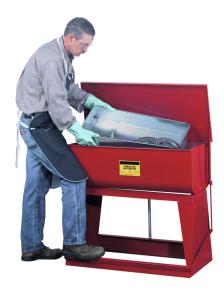

## Model: Pedal operated dipping tank, sheet steel, 97 litres

**Order number: 4.272.20** 

Correct use: Safety containers and cleaning containers

capacity: 97 litres outside dimensions:  $895 \times 496 \times 845$  (WxDxH) mm basin (inside):  $899 \times 406 \times 305$  (WxDxH) mm Basin, lid and frame made from galvanised sheet steel, red coated. "3/4""- drain plug in basin bottom for" selective emptying. Slow, independent closing of lid via pneumatic cylinder. testing: