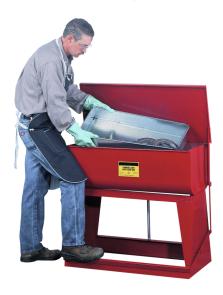

## Model: Pedal operated dipping tank, sheet steel, 97 litres

**Order number: 4.272.20** 

Correct use: Safety containers and cleaning containers

capacity: 97 litres outside dimensions: 895 x 496 x 845 (WxDxH) mm basin (inside): 899 x 406 x 305 (WxDxH) mm Basin, lid and frame made from galvanised sheet steel, red coated. "3/4""- drain plug in basin bottom for" selective emptying. Slow, independent closing of lid via pneumatic cylinder. testing: