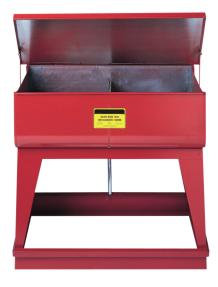

## Model: Dipping tank, sheet steel with chambers 2 x 34 l

**Order number: 4.272.60** 

Correct use: Safety containers and cleaning containers

capacity: approx. 2 x 34 litres Outside dimensions: 895 x 496 x 845 mm (WxDxH) basin (inside):  $2x438 \times 406 \times 222$  mm (WxDxH) Basin, lid and frame made from galvanised sheet steel, red coated. For cleaning of extremely contaminated components. 1. chamber: pre-cleaning, 2. chamber: final purification. "3/4""- drain plug in bottom of each chamber" for selective emptying. Testing: FM-approved