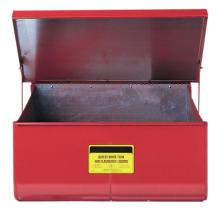

## Model: Dipping tank for workbenches sheet steel, 48 I Order number: 4.273.11

Correct use: Safety containers and cleaning containers

capacity: approx. 48 litres outside dimensions: 610 x 496 x 273 mm (W x D x H) basin (inside): 603 x 406 x 273 mm (W x D x H) For positioning on a workbench. Basin and lid made from galvanised sheet steel, red coated. self-closing lid in case of fire "3/4""- drain plug in basin bottom for" selective emptying. Testing: FM-approved