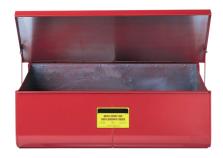

## Model: Dipping tank for work benches sheet steel, 97 I

**Order number: 4.273.22** 

Correct use: Safety containers and cleaning containers

capacity:approx. 97 litres outside dimensions: 895 x 496 x 336 mm (W x D x H) basin (inside): 889 x 406 x 336 mm (W x D x H) For positioning on a workbench. Basin, lid and frame made from galvanised sheet steel, red coated. self-closing lid in case of fire "3/4""- drain plug in basin bottom for" selective emptying Testing: FM-approved