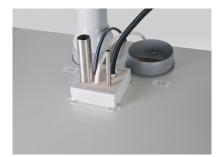

## Model: Pipe penetration for stainless steel pipes, cables and hoses Order number: 49-50000-048

Correct use: Supply (active storage)

Installation authorized for following cabinet models: SUPPLY COMPACT 49-20BB77-xyz. To be mounted by the customer in order to pass through the cabinet: pipes, cables and tubes Outer dimensions:  $120 \times 120 \times 34$  (W x D x H) Usable surface:  $80 \times 80$  Colour: light grey, electr. conductive For installation position and max. diameter of penetration see installation manual. No liability in case the installation manual is not adhered to.