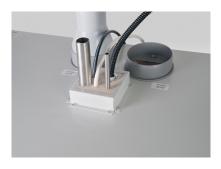

## Model: Pipe penetration for stainless steel pipes, cables and tubes

Order number: 49-70000-048

Correct use: Disposal (active storage)

Model SUPPLY: all sizes Model COMPLEX: all sizes Model DISPOSAL: all sizes Model DISPOSAL UTS/DISPOSAL UTS ergo: all sizes To be mounted by the customer in order to pass through the cabinet: pipes, cables and tubes Outer dimensions: 120x120x34 (WxDxH) Usable surface: 80 x 80 Colour: light grey, electr. conductive For installation position and max. diameter of penetration see installation manual. No liability in case the installation manual is not adhered to.