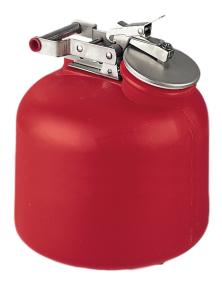

## Model: HDPE collection can red, with stainl.steel fittings, cap.20l

**Order number: 5.147.65** 

Correct use: Safety containers and cleaning containers

Dimension: 310 x 450 (Dia x H in mm) Self-Closing lid, lockable large filling opening 90 mm dia fittings made from galvanised sheet steel, Earthing connection in handel connected to flame arrester in neck Marking prepared to GefStoffV and BGV A8 Testing: tested by FM

| Category:          | for liquid hazardous substances |
|--------------------|---------------------------------|
| Outer height [mm]: | 450                             |
| Net weight [kg]:   | 4,60                            |