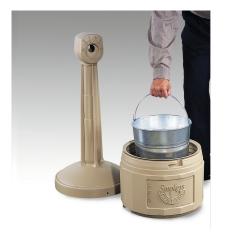

## Model: HDPE collection container for cigarette butts, colour beige Order number: 5.268.01

Correct use: Safety ashtrays and waste-paper baskets

Dim.: approx. 420 x 1000 (Dia x H in mm) Capacity: approx. 15 I smouldering cigarette butts are automatically extinguished, with flame retardant additive and UV protection, galvanised steel insert, Covered opening protects from rain, additional security form theft due to two mounting eyes Clear identificationas a cigarette butt collector by moulded-in graphics Testing: FM