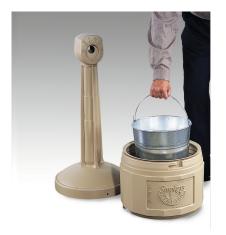

## Model: HDPE collection container for cigarette butts, colour beige Order number: 5.268.01

Correct use: Safety ashtrays and waste-paper baskets

Dim.: approx. 420 x 1000 (Dia x H in mm) Capacity: approx. 15 I smouldering cigarette butts are automatically extinguished, with flame retardant additive and UV protection, galvanised steel insert, Covered opening protects from rain, additional security form theft due to two mounting eyes Clear identificationas a cigarette butt collector by moulded-in graphics Testing: FM