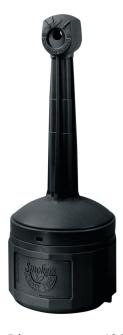

## Model: HDPE collection container for cigarette butts, colour black

**Order number: 5.268.02** 

Correct use: Safety ashtrays and waste-paper baskets

Dim.: approx. 420 x 1000 mm (Dia x H) Capacity: approx. 15 l smouldering cigarette butts are automatically extinguished, with flame retardant additive and UV protection, galvanised steel insert, Covered opening protects from rain, additional security form theft due to two mounting eyes Clear identificationas a cigarette butt collector by moulded-in graphics Testing: FM

| Category:          | Safety ashtrays and cigarette butt collectors |
|--------------------|-----------------------------------------------|
| Outer height [mm]: | 990                                           |
| Net weight [kg]:   | 5,80                                          |