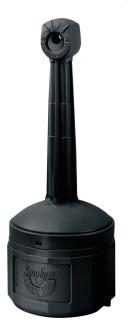

## Model: HDPE collection container for cigarette butts, colour black Order number: 5.268.02

Correct use: Safety ashtrays and waste-paper baskets

Dim.: approx. 420 x 1000 mm (Dia x H) Capacity: approx. 15 I smouldering cigarette butts are automatically extinguished, with flame retardant additive and UV protection, galvanised steel insert, Covered opening protects from rain, additional security form theft due to two mounting eyes Clear identificationas a cigarette butt collector by moulded-in graphics Testing: FM