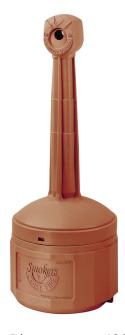

## Model: HDPE collection container for cigarette butts, terracotta

**Order number: 5.268.03** 

Correct use: Safety ashtrays and waste-paper baskets

Dim.: approx. 420 x 1000 mm (Dia x H) Capacity: approx. 15 l smouldering cigarette butts are automatically extinguished, with flame retardant additive and UV protection, galvanised steel insert, Covered opening protects from rain, additional security form theft due to two mounting eyes Clear identificationas a cigarette butt collector by moulded-in graphics Testing: FM

| Category:          | Safety ashtrays and cigarette butt collectors |
|--------------------|-----------------------------------------------|
| Outer height [mm]: | 990                                           |
| Net weight [kg]:   | 5,80                                          |