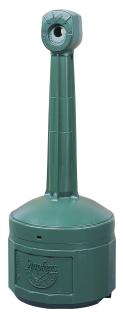

## Model: HDPE collection container for cigarette butts, colour green Order number: 5.268.04

Correct use: Safety ashtrays and waste-paper baskets

Dim.: approx. 420 x 1000 mm (Dia x H) Capacity: approx. 15 I smouldering cigarette butts are automatically extinguished, with flame retardant additive and UV protection, galvanised steel insert, Covered opening protects from rain, additional security form theft due to two mounting eyes Clear identificationas a cigarette butt collector by moulded-in graphics Testing: FM

| Category:          | Safety ashtrays and cigarette butt collectors |
|--------------------|-----------------------------------------------|
| Outer height [mm]: | 990                                           |
| Net weight [kg]:   | 5,80                                          |